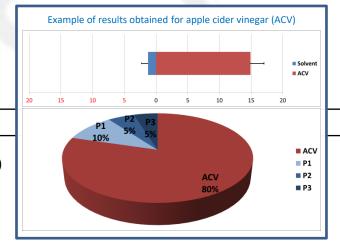

## **Trial summary**

Trial in a two or four way olfactometers in plant growth chambers under controlled conditions:

- Rearing of selected *Drosophila suzukii* populations for the trial with age synchronization
- Preparation of the choices: pipetting a standard amount of a suitable neutral solvent with or without the volatile compound
- Choices with or without trapping mechanism to determine primary choice or final choice after a given number of hours
- Isolation of 20 D. suzukii and starvation period
- Anesthesia of the 20 D. suzukii
- Start of the trial: transfer to the olfactometer
  - 10 replicates per compound and concentration
  - Different test products at different concentrations
  - Positive reference: apple cider vinegar
  - Negative reference (check): suitable neutral solvent
- Assessments (0-24 h after start of the trial)
  - Number of *D. suzukii* per choice and undecided individuals
- Statistical analysis of outcomes

## **Trial output**

- Data in xls/ARM + Report (M&M, graphs, summary, conclusions)
- Attraction rates of volatiles compounds or blends
- Dose-response curves of olfactory attraction
- Attraction rates for males versus females